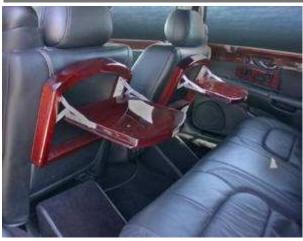

## **Equipment Included:**

6" Extension w/2 - 6" extended rear doors "Mohawk" vinyl top Upgraded front & rear springs Illuminated rear vanity mirrors Tissue dispenser & trash chute on package tray Flat floor in rear compartment & full size spare in trunk 5/8" Wool felt temperature control insulation in floor Double radiant barrier insulation in roof Rubber backed reversible overlay mats & 2 Foot rests Rust inhibitor applied to underbody Center mounted drink caddy Complete technical manual w/schematics