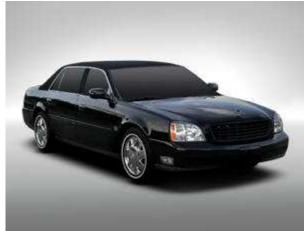

Global Autos Solutions, LLC 222 Columbus Avenue San Francisco, California 94133 USA Tel: (415) 391-0585

www.limousinesworld.com info@limousinesworld.com

## Cadillac 6" (15 cm) CEO









## **Equipment Included:**

6" Extension w/2 - 6" extended rear doors "Mohawk" vinyl top Upgraded front & rear springs Illuminated rear vanity mirrors Tissue dispenser & trash chute on package tray Flat floor in rear compartment & full size spare in trunk 5/8" Wool felt temperature control insulation in floor Double radiant barrier insulation in roof Rubber backed reversible overlay mats & 2 Foot rests Rust inhibitor applied to underbody Center mounted drink caddy Complete technical manual w/schematics

Brochure



Global Autos Solutions, LLC 222 Columbus Avenue San Francisco, California 94133 USA Tel: (415) 391-0585

www.limousinesworld.com info@limousinesworld.com

Hardwood lap desk Relaxor, pulsor heat seating system Flat screen TV (roof mounted) & DVD on package shelf Power gla