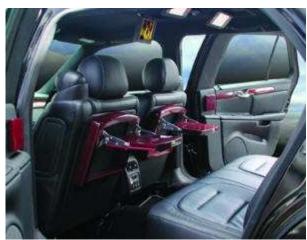

## **Equipment Included:**

6" Extension w/2 - 6" extended rear doors "Mohawk" vinyl top Upgraded front & rear springs Illuminated rear vanity mirrors Tissue dispenser & trash chute on package tray Flat floor in rear compartment & full size spare in trunk 5/8" Wool felt temperature control insulation in floor Double radiant barrier insulation in roof Rubber backed reversible overlay mats & 2 Foot rests Rust inhibitor applied to underbody Center mounted drink caddy Complete technical manual w/schematics