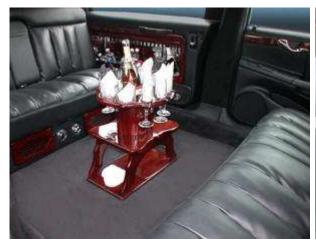

## **Equipment Included:**

70" (178 cm) Extension to include right side 54" (135 cm) center door 2 Solenoid opening positions, interior door lock release handles Flag staff, Wig Wag lights in front & rear Insulation in roof, side panels, & floor Rust inhibitor applied to underbody Halo &storage area lighting Hardwood picture frame consoles w/tambour doors Insulated stainless steel self draining ice chests, crystal 7& champagne storage