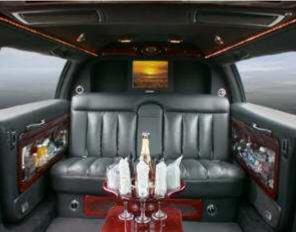

Coat hooks, Ash trays, & 12 volt electrical port

Flat floor & full spare tire well in trunk

13" Flat screen TV, w/seperate electric divider shade & DVD in overhead console

AM/FM stereo w/single CD

3" (8 cm) Raised roof w/3" Formal style rear window & full vinyl top

22" (55 cm) Side panel w/safety glass insert

Deep Cushioned de Elegance seating

Base & Clear coat exterior finish

Upgraded front & rear springs

Glass or Privacy power divider w/hardwood accent

2200 Power distribution system w/limited lifetime warranty

Overhead control console w/hardwood framing

Underseat storage drawer w/hardwood facia

Illuminated "No Smoking" sign on divider w/hardwood framing

9" (23 cm) Pusher fan

Front chauffeur controls w/rear disable