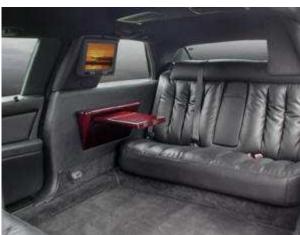

Coat hooks, Ash trays, & 12 volt electrical port

Flat floor & full spare tire well in trunk

13" Flat screen TV, w/seperate electric divider shade & DVD in overhead console

AM/FM stereo w/single CD

3" (8 cm) Raised roof w/3" Formal style rear window & full vinyl top