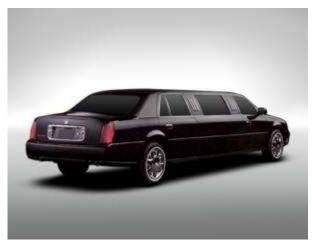

Global Autos Solutions, LLC 222 Columbus Avenue San Francisco, California 94133 USA Tel: (415) 391-0585

www.limousinesworld.com info@limousinesworld.com

## Cadillac 70" (178 cm) President









## **Equipment Included:**

70" (178 cm) Extension to include right side 54" (135 cm) center door 2 Solenoid opening positions, interior door lock release handles Flag staff, Wig Wag lights in front & rear Insulation in roof, side panels, & floor Rust inhibitor applied to underbody Halo &storage area lighting Hardwood picture frame consoles w/tambour doors Insulated stainless steel self draining ice chests, crystal 7& champagne storage

Brochure



Global Autos Solutions, LLC 222 Columbus Avenue San Francisco, California 94133 USA Tel: (415) 391-0585

www.limousinesworld.com info@limousinesworld.com

Removable floor mounted drink caddy w/extra rear mat

High intensity reading lamps over front & rear seating areas

1 Mx3 high ouput A/C evaporator system

1 Mx3 heat & A/C system for