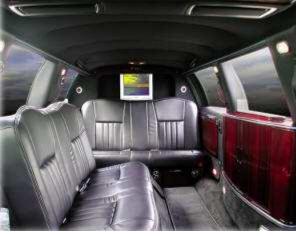

OEM high intensity front, rear & side reading lamps

"L" seat configuration w/8 can beverage storage

AM/FM stereo w/single disc CD & electric antenna

Insulation in roof, side panels, & floor

Rust inhibitor applied to underbody

Computer balance drive line assembly

2200 Rheostat power distribution system

Hands free intercom

Under seat storage drawer w/hardwood fascia

Illuminated "No Smoking" sign

13" Flat screen TV w/separate electric in divider & DVD in overhead console