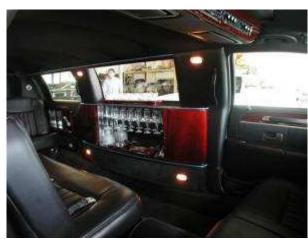

Door mounted picture frame hardwood consoles & open wave console w/stainless steel accent

Insulated stainless steel self draining ice chests w/crystal & champagne storage

1 Mx3 rear high output A/C evaporator system

OEM high intensity front, rear & side reading lamps

"L" seat configuration w/8 can beverage storage

AM/FM stereo w/single disc CD & electric antenna

Insulation in roof, side panels, & floor

Rust inhibitor applied to underbody

Computer balance drive line assembly

2200 Rheostat power distribution system

Hands free intercom

Under seat storage drawer w/hardwood fascia

Illuminated "No Smoking" sign

13" Flat screen TV w/separate electric in divider & DVD in overhead console