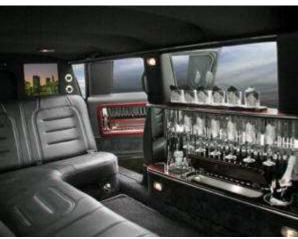

Door mounted picture frame hardwood consoles & open wave console w/stainless steel accent

Insulated stainless steel self draining ice chests w/crystal & champagne storage

1 Mx3 rear high output A/C evaporator system

OEM high intensity front, rear & side reading lamps

"L" seat configuration w/8 can beverage storage

AM/FM stereo w/single disc CD & electric antenna

Insulation in roof, side panels, & floor

Rust inhibitor applied to underbody

Computer balance drive line assembly

2200 Rheostat power distribution system

Hands free intercom

Under seat storage drawer w/hardwood fascia

Illuminated "No Smoking" sign

13" Flat screen TV w/separate electric in divider & DVD in overhead console