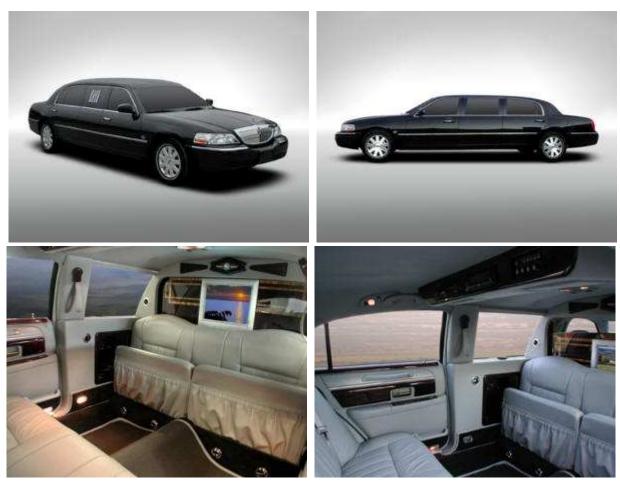

## **New Lincoln Town Car Limousine CEO** (Your choice) between 24"(61 cm) and 48"(122 cm)

## **Equipment Included:**

Executive Series Town Car 24" - 48" extensions with dual long doors Full vinyl roof Heat and air conditioning controls in rear Rear vanity mirrors and two 12V electric ports Tissue box and trash chute on package tray Rear facing jump seats Side consoles w/ice chests & glassware storage Full millennium wood package 15" Flat screen mounted in divider & DVD in rear overhead console Limo touch electrical system